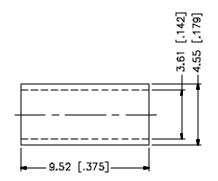

| В |              |                                           |         |     | unlebb ötherinde øpedired dimenbiong are<br>in millimeterg. Dimenbiong in [ ] are in<br>incheb and för cligitiner referance only. | APPROVALS         |        | DATE                                                | Amphanal Canney |                                  |        |        |          |  |  |
|---|--------------|-------------------------------------------|---------|-----|-----------------------------------------------------------------------------------------------------------------------------------|-------------------|--------|-----------------------------------------------------|-----------------|----------------------------------|--------|--------|----------|--|--|
| 7 |              |                                           |         |     | unless ötherveie specifies<br>Täleranges för millmeteris arci                                                                     | DRAWN             | G.R.S. | 05/01/04                                            | 4               | Amphenol Connex PART DESIGNATION |        |        |          |  |  |
| 6 |              |                                           |         |     | 0.5 - 8mm ± 0.20mm<br>8 - 30mm ± 0.40mm                                                                                           | CHECKED           |        |                                                     | PART DESCR      |                                  |        |        |          |  |  |
| 5 |              | FERRULE BRASS NICKEL 1 30 - 120mm ± 0.50m |         |     |                                                                                                                                   |                   |        | SMB CRIMP PLUG<br>(FOR RG-316/U DOUBLE BRAID CABLE) |                 |                                  |        |        |          |  |  |
| 4 | FERRULE      |                                           |         | 1   |                                                                                                                                   | ISBUED            |        |                                                     |                 |                                  |        |        |          |  |  |
| 3 | CONTACT PIN  | PHOS. BRONZE                              | GOLD .  | 1   | UNLESS OTHERWISE STEGFED<br>TOLERANGES FOR INGRES ARE:                                                                            | SHEET 1 OF 1      |        |                                                     |                 | (LOK KG-219) O DOUBLE BRAID      |        |        |          |  |  |
| 2 | INSULATOR    | TEFLÓN                                    | Natural | 1   | .020315 = ± 0.007                                                                                                                 |                   |        |                                                     | PART NO.        |                                  |        |        |          |  |  |
| 1 | HOWSING/BODY | BRA55                                     | NKCKEL  | 1   | .315 - 1.180 = ± 0.015"<br>1.180 - 4.724 = ± 0.020"                                                                               |                   |        |                                                     |                 | 142183                           |        |        |          |  |  |
|   | DESCRIPTION  | MATERIAL                                  | FINI5H  | QTY | DO NOT SCALE DRAWING                                                                                                              | C:/142/142183.DWG |        | 2183.DWG                                            | DWG. ND.        | 142183.DWG                       | REV. D | BIZE A | SCALE NA |  |  |