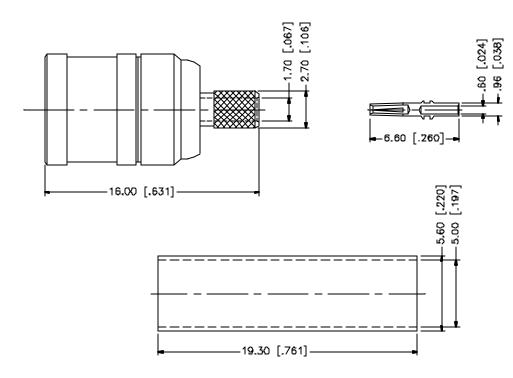

| В |              |                                           |         |     | unlebb ötherinde øpedired dimenbiong are<br>in millimeterg. Dimenbiong in [ ] are in<br>incheb and för cligitiner referance only. | APPROVALS         |        | DATE                                                | Amphanal Canney |                                  |        |        |          |  |  |
|---|--------------|-------------------------------------------|---------|-----|-----------------------------------------------------------------------------------------------------------------------------------|-------------------|--------|-----------------------------------------------------|-----------------|----------------------------------|--------|--------|----------|--|--|
| 7 |              |                                           |         |     | unless ötherveie specifies<br>Täleranges för millmeteris arci                                                                     | DRAWN             | G.R.S. | 05/01/04                                            | 4               | Amphenol Connex PART DESIGNATION |        |        |          |  |  |
| 6 |              |                                           |         |     | 0.5 - 8mm ± 0.20mm<br>8 - 30mm ± 0.40mm                                                                                           | CHECKED           |        |                                                     | PART DESCR      |                                  |        |        |          |  |  |
| 5 |              | FERRULE BRASS NICKEL 1 30 - 120mm ± 0.50m |         |     |                                                                                                                                   |                   |        | SMB CRIMP PLUG<br>(FOR RG-316/U DOUBLE BRAID CABLE) |                 |                                  |        |        |          |  |  |
| 4 | FERRULE      |                                           |         | 1   |                                                                                                                                   | ISBUED            |        |                                                     |                 |                                  |        |        |          |  |  |
| 3 | CONTACT PIN  | PHOS. BRONZE                              | GOLD .  | 1   | UNLESS OTHERWISE STEGFED<br>TOLERANGES FOR INGRES ARE:                                                                            | SHEET 1 OF 1      |        |                                                     |                 | (LOK KG-219) O DOUBLE BRAID      |        |        |          |  |  |
| 2 | INSULATOR    | TEFLÓN                                    | Natural | 1   | .020315 = ± 0.007                                                                                                                 |                   |        |                                                     | PART NO.        |                                  |        |        |          |  |  |
| 1 | HOWSING/BODY | BRA55                                     | NKCKEL  | 1   | .315 - 1.180 = ± 0.015"<br>1.180 - 4.724 = ± 0.020"                                                                               |                   |        |                                                     |                 | 142183                           |        |        |          |  |  |
|   | DESCRIPTION  | MATERIAL                                  | FINI5H  | QTY | DO NOT SCALE DRAWING                                                                                                              | C:/142/142183.DWG |        | 2183.DWG                                            | DWG. ND.        | 142183.DWG                       | REV. D | BIZE A | SCALE NA |  |  |