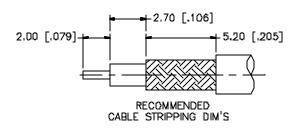

| REV. | DATE     | DESCRIPTION      |  |  |  |  |
|------|----------|------------------|--|--|--|--|
| Q    | 05/01/04 | REFÜRMAT DRAWING |  |  |  |  |

NOTE:

- 1. CRIMPED FERRULE HEX CRIMP SIZE .151"
- 2. CONTACT PIN TO SOLDER