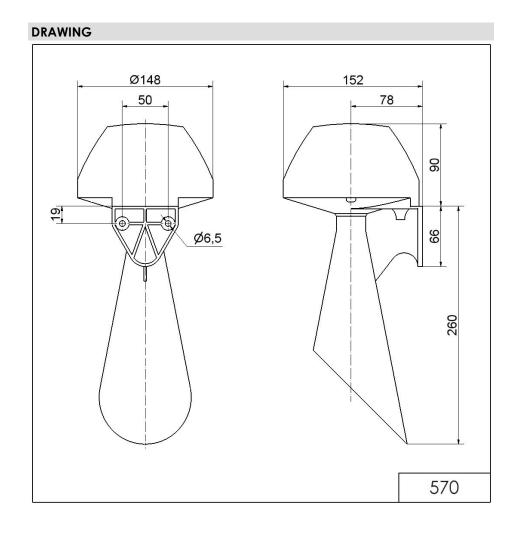

## Signal horn WM Contin. tone 24VAC GY

Part No.: 570.052.65

| MECHANICAL DATA              |                 |
|------------------------------|-----------------|
| Length                       | 152 mm          |
| Height                       | 350 mm          |
| Diameter                     | 148 mm          |
| Materials                    | PC/ABS          |
| Housing colour               | Grey            |
| Protection category          | IP55            |
| Connection                   | Screw terminals |
| cross-sectional area maximum | 2,50mm² / 14AWG |
| Cable entry                  | Through hole    |
| Cable entry maximum          | d = 10 mm       |
| Type of fixing               | Wall mounting   |
| Working temperature minimum  | -20°C           |
| Working temperature maximum  | +60°C           |
| Weight with packaging        | 1040 g          |
| Product weight               | 908 g           |