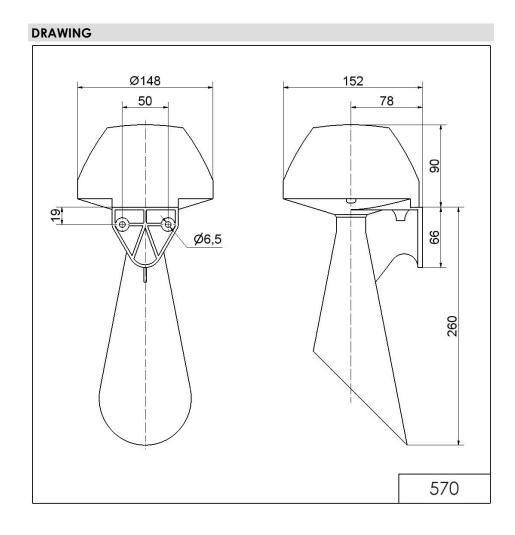

## Signal horn WM Contin. tone 42-48VAC GY

Part No.: 570.052.66 RoHS

| MECHANICAL DATA              |                             |
|------------------------------|-----------------------------|
| Length                       | 152 mm                      |
| Height                       | 350 mm                      |
| Diameter                     | 148 mm                      |
| Materials                    | PC/ABS                      |
| Housing colour               | Grey                        |
| Protection category          | IP55                        |
| Connection                   | Screw terminals             |
| cross-sectional area maximum | 2,50mm <sup>2</sup> / 14AWG |
| Cable entry                  | Through hole                |
| Cable entry maximum          | d = 10 mm                   |
| Type of fixing               | Wall mounting               |
| Working temperature minimum  | -20°C                       |
| Working temperature maximum  | +60°C                       |
| Weight with packaging        | 1029 g                      |
| Product weight               | 860 g                       |