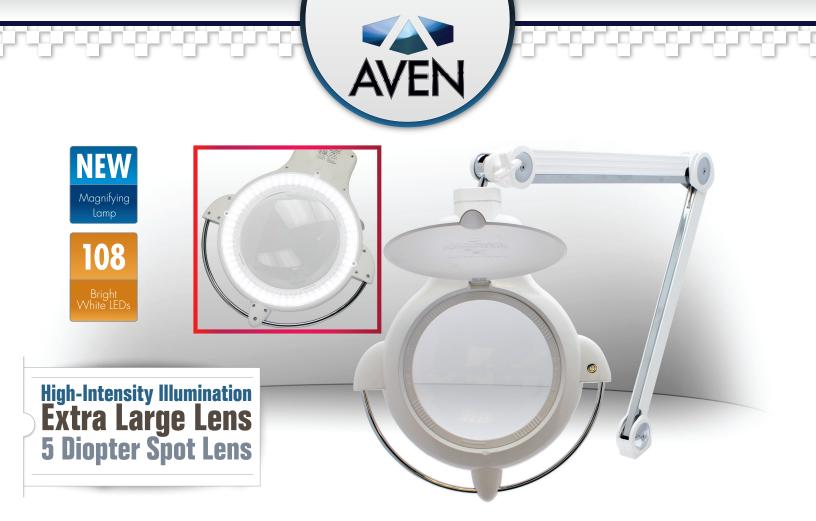

# **Provue Touch** LED Magnifying Lamp

### **Extra enlargement capability**

The ProVue Touch with shadow free illumination and 5 diopter spot lens is suited for engineering, fabrication, laboratory and quality control applications. A touch-sensitive switch allows three-stage intensity control of the magnifying lamp. A spring-balanced arm extends 35 inches and remains fixed in any position for hands-free magnification.

### **Specifications**

| PRO\                  | UE TOU                                   | CH LED MAGNIFYING LAMP                          |  |
|-----------------------|------------------------------------------|-------------------------------------------------|--|
| MAGNIFICATION         |                                          | 1.75X (3-Diopter)   2.25x (5-Diopter) Spot Lens |  |
| LENS DIAMETER         |                                          | Zin                                             |  |
| ADJUSTABLE ARM LENGTH |                                          | 35in                                            |  |
| COLOR                 |                                          | White                                           |  |
| BULB                  |                                          | 108 LEDs                                        |  |
| Drder #               | Descripti                                | Description                                     |  |
| 26508-LED             | ProVue Touch LED Magnifying Lamp - White |                                                 |  |

#### Features:

- Modern slim design
- Large 7" Crystal Clear 1.75x (3 diopter) lens
- 2.25x 5 diopter power spot lens mounted
- ABS plastic housing
- Lens can be easily removed and replaced when necessary
- Lens cover included for protection
- 35" industrial grade spring balanced enclosed arm. Stays put in any position
- Built in metal grips for quick and easy positioning
- Heavy duty metal clamp with a 3-1/2" opening
- Dual voltage: Operates at 110v or 220v
- 108 energy saving white LEDs provides shadow free illumination. (Lumen: 420LM) (Color Temperature: 6400K)
- Touch Sensitive 3 stage on-off switch & for controlling light intensity