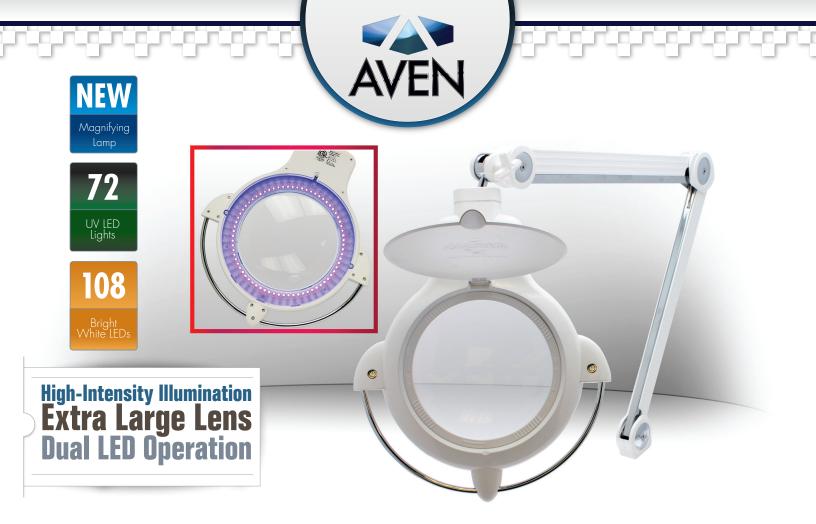

# **Provue Touch** Dual LED Magnifying Lamp

### **Provides Shadow Free Illumination**

The ProVue Touch Dual with UV lighting extends the functionality for forensic analysis, such as detecting fraudulent identification and currency, analyzing minerals, inspection in the biological fields and other tasks requiring high contrast in bright settings. The ProVue Touch Dual can quickly switch between UV and White LEDs with two separate touch-sensitive switches.

### **Specifications**

| PROVUE TOUCH DUAL LED MAGNIFYING LAMP |                                               |                                                 |  |  |
|---------------------------------------|-----------------------------------------------|-------------------------------------------------|--|--|
| MAGNIFICATION                         |                                               | 1.75X (3-Diopter)   2.25x (5-Diopter) Spot Lens |  |  |
| LENS DIAMETER                         |                                               | 7in                                             |  |  |
| ADJUSTABLE ARM LENGTH                 |                                               | 35in                                            |  |  |
| COLOR                                 |                                               | White                                           |  |  |
| BULB                                  |                                               | 108 White LEDs   72 UV LEDS                     |  |  |
| Order #                               | Description                                   |                                                 |  |  |
| 26508-LDV                             | ProVue Touch Dual LED Magnifying Lamp - White |                                                 |  |  |

#### Features:

- Modern slim design
- Large 7" Crystal Clear 1.75x (3 diopter) lens
- 2.25x 5 diopter power spot lens mounted
- ABS plastic housing
- Lens can be easily removed and replaced when necessary
- Lens cover included for protection
- 35" industrial grade spring balanced enclosed arm stays put in any position
- Built in metal grips for quick and easy positioning
- Heavy duty metal clamp with a 3-1/2" opening
- Dual voltage: Operates at 110v or 220v
- 180 energy saving LEDs provides shadow free illumination.
  (72 UV LEDs operating at 395-400NM). (UV: 102LM | LED Light 420LM) (Color Temperature 6400K)
- Two Touch Sensitive 3 stage on-off switch & for controlling white or UV light intensity