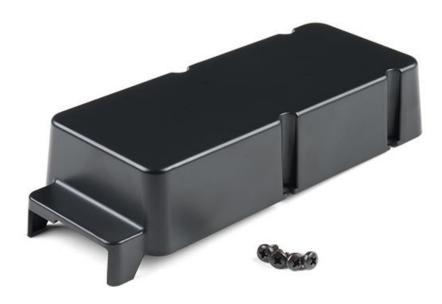

## Description

•

Here is a large cover to protect all of the HATs that you want to go onto the Raspberry Pi that you have attached to your SmartiPi Touch. This easy-to-install back cover screws into the back VESA mounts on the SmartiPi Touch with the four included screws. The cover allows you to protect HAT boards and other electronic components that you might want for your project. Each is made out of ABS plastic and can be easily cut, drilled or otherwise modified for any application or use. Additionally, the cover helps protect the ethernet and USB ports on the Pi B+, 2 and 3.

The large SmartiPi Touch Back Cover is 37mm deep and allows for an additional 114mm of space not reserved for your HATs.

Note: The SmartiPi Touch Back Cover does NOT include a SmartiPi Touch, LCD, camera,