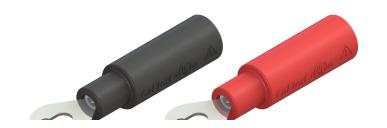

## CT3945B: Spade Lug Adapter, 3900B Series UL, B/R Pair

Spade Lug Adapter, 3900B Series UL, B/R
Pair

UL listed pair of spade lug accessories for 3900B Series DMM probes. Spade lugs fit both #6 and #4 screws and lugs. Spades are .81 mm (.032") thick with PVC insulated bodies.

Remove the probe's safety cap to access the 2 mm diameter pin tips and attach spade lugs. Lugs "snap-lock" to the probes for firm attachment.

## Features:

- Pair, black and red
- #6 and #4 spade openings
- "Snap-lock" to probe bodies
- UL 61010-031 rated

| UL Rating   | <30 VAC / <60 VDC |
|-------------|-------------------|
| Current Max | 5 A               |