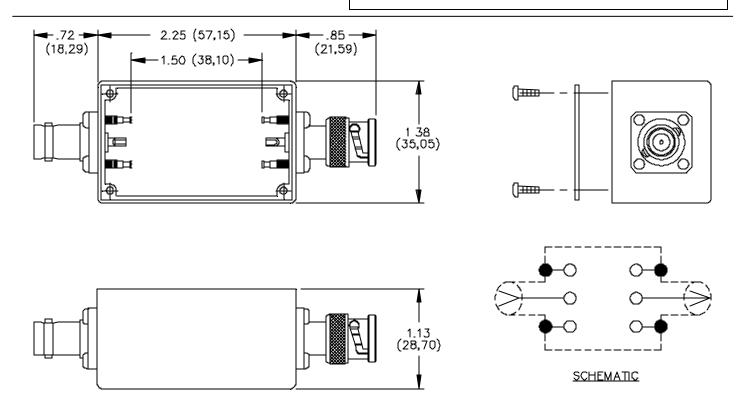

### **MATERIALS:**

Connector: BNC (M) & BNC (F)

Body: Tarnish Resistant Plating, Center Contact: Male – Gold Plated Brass, Female – Gold Plated Beryllium Copper

Solder Turret Terminal Screws: Steel

Shielded Housing: Die cast aluminum alloy 380 or 384.

Finish: Blue baked enamel per Fed. Std. 595 25109 over Phosphoric Etch

Cover: 1.02 (.040) thick aluminum #1100-H14

Finish: Clear anodized

Screws: 4 each #2-32 x 1/4". Pan head self-tapping. Steel.

#### **RATINGS:**

Operating Voltage: Inner conductor/Shield: 1000 VRMS Max.

Operating Temperature: -55°C to +150°C

Nominal Impedance: 50 Ohms

### **ORDERING INFORMATION:** Model 3231

All dimensions are in inches. Tolerances (except noted):  $.xx = \pm .02$ " (,51 mm),  $.xxx = \pm .005$ " (,127 mm). All specifications are to the latest revisions. Specifications are subject to change without notice. Registered trademarks are the property of their respective companies. Made in USA