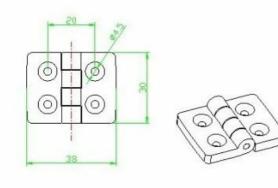

### Plastic Hinge for 20x20 Aluminum Extrusion

PRODUCT ID: 1215

IN STOCK

| 1     | ADD TO CART     |
|-------|-----------------|
| 1-9   |                 |
| 10-99 |                 |
| 100+  |                 |
|       |                 |
|       | ADD TO WISHLIST |
|       |                 |

### DESCRIPTION

Get swinging with this handy plastic hinge, attach it to your 20mm extrusion and you can have parts that swing open 180 degrees. Using our button screws, the bumpy heads make it close around ~170 degrees, you can substitute countersink screws if you want a full 180.

You'll also want to get some 10mm long screws to attach it!

Plastic Hinge for 20x20 Aluminum Extrusion (8:30)