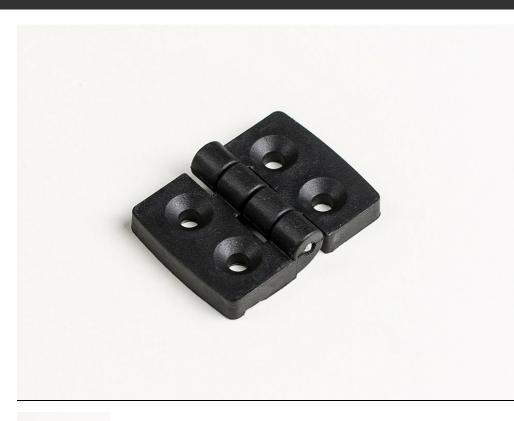

### DESCRIPTION

Get swinging with this handy plastic hinge, attach it to your 20mm extrusion and you can have parts that swing open 180 degrees. Using our button screws, the bumpy heads make it close around ~170 degrees, you can substitute countersink screws if you want a full 180.

You'll also want to get some 10mm long screws to attach it!

Plastic Hinge for 20x20 Aluminum Extrusion (8:30)