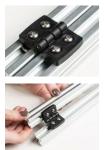

### DESCRIPTION

Get swinging with this handy plastic hinge, attach it to your 20mm extrusion and you can have parts that swing open 180 degrees. Using our button screws, the bumpy heads make it close around ~170 degrees, you can substitute countersink screws if you want a full 180.

You'll also want to get some 10mm long screws to attach it!

Plastic Hinge for 20x20 Aluminum Extrusion (8:30)