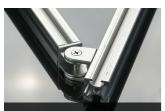

### DESCRIPTION

Get swinging with this handy plastic hinge, attach it to your 20mm extrusion and you can have parts that swing open 180 degrees. Using our button screws, the bumpy heads make it close around ~170 degrees, you can substitute countersink screws if you want a full 180.

You'll also want to get some 10mm long screws to attach it!

Plastic Hinge for 20x20 Aluminum Extrusion (8:30)