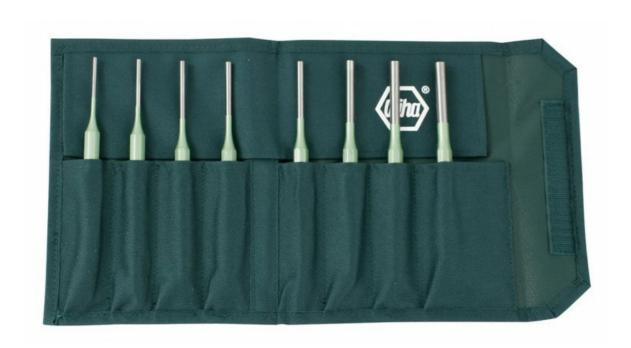

# Metric Parallel Pin Punch 8 Pc. Set 2 to 6mm

Zoom

Be the first to review this product

Heavy Duty Metric Parallel Pin Punches, 8 Piece Set - 2, 2.5, 3, 3.5, 4, 5, 6mm in Storage Pouch

**SKU:** 23490

Add to Cart Qty: 1

## **Details**

High Performance Tool Steel
Through hardened for best wear resistance
Exact Fit Metric Precision Machined Tips
Heavy Duty Hex Shanks
Painted Bodies
Professional Quality made For Wiha