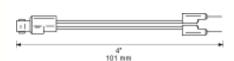

–Alligator Clips
- Tarnish resistant, plated brass with gold–plated brass center contact.
- ABS housing.
- Clips: No. 30BL with No. 31 insulators.
- Tip jack: accepts 0.080" (2.0 mm) dia. pin.
- Hook–up wire: #20 AWG (41/36) tinned copper with 105° PVC insulation.
- Product Data Sheet
- Send us your questions about this product

# BU-5244-A-4-0

#### BNC Female Breakout to Stackable 0.080" (2.0mm) Pin Plugs

- Tarnish resistant, plated brass body; gold–plated brass center contact.
- ABS housing.
- Pin tip: Nickel-plated brass, 0.080" (2.0mm) dia., 0.500" (12.7 mm) long.
- Tip jack: accepts 0.080" (2.0mm) dia. pin; Body is nickel–plated alloy 360 copper.
- Hook–up wire: #20 AWG (41/36) tinned copper with 105° PVC insulation.
- Product Data Sheet
- Send us your questions about this product



## Contents Next

## Home|Insulated BNCs|Clips & Insulators|Insulated Test Accessories Accessories & Probes|Kits|Cross Reference

@1999-2000 Mueller Electric Company. All rights reserved. Problems with the site should be reported to the webmaster.