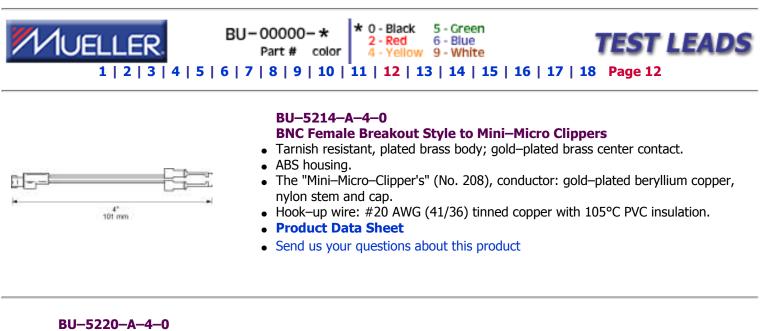

#### **BNC Female Breakout Style to Stackable Single Banana Plugs**

- Tarnish resistant, plated brass body; gold-plated brass center contact.
- ABS housing.
- Nine–leaf beryllium copper spring and copper alloy 360 bodies
- Hook-up wire: #20 AWG ( 41/36) tinned copper with 105°C PVC insulation.
- Product Data Sheet
- Send us your questions about this product





# BU-5231-A-4-0

- BNC Female Breakout Style To Insulated Mini–Alligator Clips
- Tarnish resistant, plated brass with gold–plated brass center contact.
- ABS housing.
- Clips: No. 30BL with No. 31 insulators.
- Tip jack: accepts 0.080" (2.0 mm) dia. pin.
- Hook–up wire: #20 AWG (41/36) tinned copper with 105° PVC insulation.
- Product Data Sheet
- Send us your questions about this product

# BU-5244-A-4-0

#### BNC Female Breako