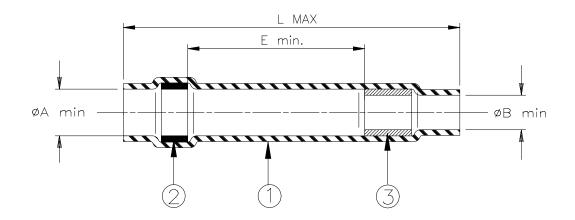

## SPECIFICATION CONTROL DRAWING

| Product Revision |   |         | Product D | Cable Dimensions |         |         |         |
|------------------|---|---------|-----------|------------------|---------|---------|---------|
| Product Name     |   | L       | Е         | øΑ               | øΒ      | øD      | øD      |
|                  |   | max     | min       | min              | min     | min     | max     |
| D-108-06         | F | 127     | 73        | 8.9              | 7.5     | 4.5     | 7.5     |
|                  |   | (5.0)   | (2.875)   | (0.350)          | (0.295) | (0.175) | (0.295) |
| D-108-07         | Е | 127     | 74        | 10.2             | 8.8     | 5       | 8.8     |
|                  |   | (5.0)   | (2.915)   | (0.400)          | (0.345) | (0.200) | (0.345) |
| D-108-08         | Е | 131     | 74        | 12.7             | 11.3    | 7       | 11.3    |
|                  |   | (5.150) | (2.915)   | (0.500)          | (0.445) | (0.275) | (0.445) |

## **APPLICATION**

- 1. These parts are designed to attach an overshield to butt spliced shielded cables.
- 2. Temperature range: -55°C to +150°C.

Cable dimensions: see table.

\* A trademark of Raychem Corporation.