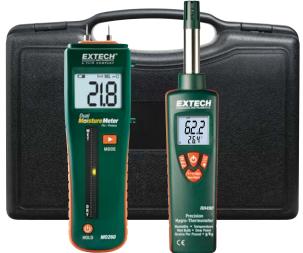

## **Restoration Kit**

## Kit includes:

- Model MO260 Combination Pin/Pinless Moisture Meter
  - Monitor moisture in wood and other building material with virtually no surface damage
  - %WME (wood moisture equivalent) pin moisture reading (6.0 to 94.8%)
  - Relative pinless moisture reading for non-invasive measurement (0 to 99.9)
  - Measurement depth to 0.75" (22mm) below the surface
  - Digital LCD readout with backilighting feature and tri-color LED bargraph
- Model RH490 Precision Hygro-Thermometer
  - Measures Temperature, Humidity, Dew Point, Wet Bulb, and Mixing Ratio in GPP (grains per pound/grains per kilogram)
  - Less than 30 second RH response time with 2%RH accuracy
  - Dual backlit display
- · Kit is supplied in a hard carrying case that provides protection and organization for the meters and accessories whenever they are needed