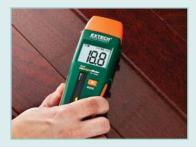

Measures relative moisture of various building materials including wood, particle board, carpeting, and ceiling/bathroom tiles using non-invasive Pinless Technology

Measures % of Moisture in sheet rock and other building materials using direct pin method. Protective cap snaps onto the side of the housing during use.