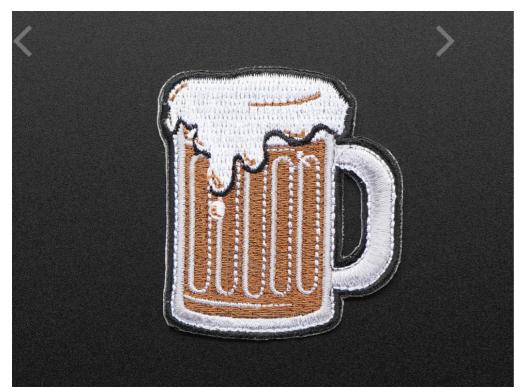

## DESCRIPTION

"Brewing" from root beer and beyond. Celebrate using electronics, chemistry and science to create your own "beer". Adafruit offers a fun and exciting "badges" of achievement for electronics, science and engineering. We believe everyone should be able to be rewarded for learning a useful skill, a badge is just one of the many ways to show and share.

This is the "I learned brewing" badge for use with educators, classrooms, workshops, Maker Faires, TechShops, Hackerspaces, Makerspaces and around the world to reward beginners on their skill building journey!