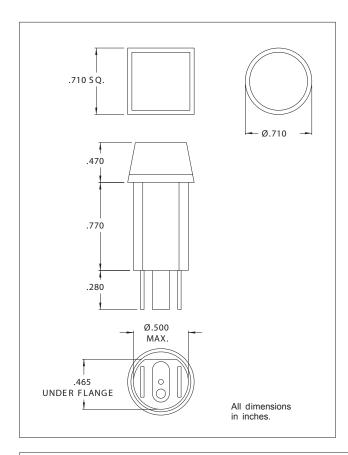

Mounting: Ø.500 hole, supplied with push-on speednut SN0461.

Mounting hole pattern on page SP2.

Lens: Polycarbonate, snap-on

Body: Black Nylon

Terminals: Nickel plated brass

| Lens Color Table |                |                  |
|------------------|----------------|------------------|
| Color            | Round Lens No. | S quare Lens No. |
| Red              | 3111           | 3121             |
| Clear            | 3112           | 3122             |
| Amber            | 3113           | 3123             |
| White            | 3114           | 3124             |
| Green            | 3115           | 3125             |
| Blue             | 3116           | 3126             |
| Yellow           | 3117           | 3127             |