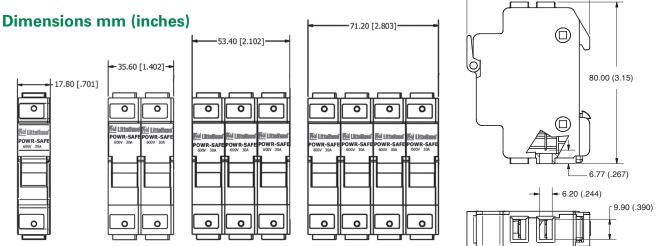

## Description

The LPSM midget fuse holder series is a dead front design providing protection to personnel when installing and removing fuses. The compact fuse holder mounts quickly onto 35 mm DIN rail, decreasing panel layout and assembly time. This product has two Quick Connect terminals on both the top and bottom of the holder, offering an additional connection option. It is available in 1-, 2-, 3- and 4-pole configurations.

### **Ordering Information**

| CATALOG NUMBER | ORDERING NUMBER                           |
|----------------|-------------------------------------------|
| LPSM001QCID    | LPSM0001ZQCID                             |
| LPSM002QCID    | LPSM0002ZQCID                             |
| LPSM003QCID    | LPSM0003ZQCID                             |
| LPSM004QCID    | LPSM0004ZQCID                             |
|                | LPSM001QCID<br>LPSM002QCID<br>LPSM003QCID |