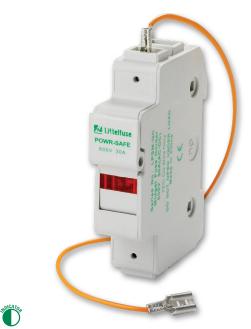

## Description

The LPSM midget fuse holder series is a dead front design providing protection to personnel when installing and removing fuses. The compact fuse holder mounts quickly onto 35 mm DIN rail, decreasing panel layout and assembly time. This product has two Quick Connect terminals on both the top and bottom of the holder, offering an additional connection option. It is available in 1-, 2-, 3- and 4-pole configurations.

### **Features/Benefits**

- Dual ¼" Quick Connect Terminals on Top and Bottom of Holder
- Meets Dead Front requirements
- Mountable on 35 mm DIN Rail
- Local LED Indication